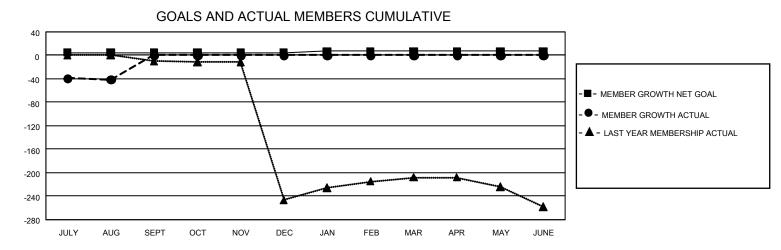

## GAT MONTHLY MEMBERSHIP PROGRESS REPORT

GMT Constitutional Area 3, Group A

REPORT DOES NOT INCLUDE CLUBS IN UNDISTRICTED AREAS.

| Clubs         |               |             |               | Members               |                         |                         |                                                    |
|---------------|---------------|-------------|---------------|-----------------------|-------------------------|-------------------------|----------------------------------------------------|
|               | RESULTS FOR   | R 2023-2024 |               | RESULTS FOR 2023-2024 |                         |                         |                                                    |
| QUARTER       | NEW CLUB GOAL | NEW CLUBS   | DROPPED CLUBS | QUARTER               | IBER GROWTH NET<br>GOAL | MEMBER GROWTH<br>ACTUAL | DROPPED MEMBERS<br>ACTUAL (including<br>transfers) |
| JULY/AUG/SEPT | 3             | 0           | 1             | JULY/AUG/SEPT         | 5                       | 0                       | 41                                                 |
| OCT/NOV/DEC   | 0             | 0           | 0             | OCT/NOV/DEC           | 0                       | 0                       | 0                                                  |
| JAN/FEB/MAR   | 3             | 0           | 0             | JAN/FEB/MAR           | 2                       | 0                       | 0                                                  |
| APR/MAY/JUNE  | 0             | 0           | 0             | APR/MAY/JUNE          | 0                       | 0                       | 0                                                  |