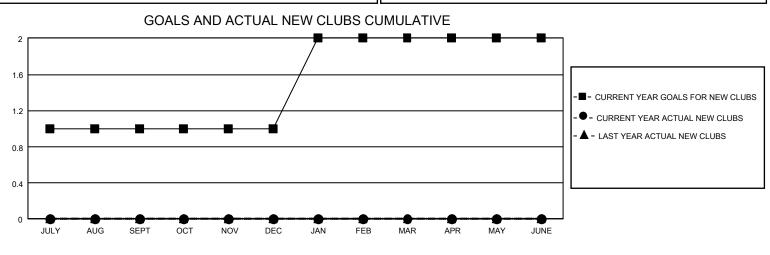

## GAT MONTHLY MEMBERSHIP PROGRESS REPORT

GMT Constitutional Area 3, Group A

REPORT DOES NOT INCLUDE CLUBS IN UNDISTRICTED AREAS.

| Clubs         |               |             |               | Members               |                         |                         |                                                    |
|---------------|---------------|-------------|---------------|-----------------------|-------------------------|-------------------------|----------------------------------------------------|
|               | RESULTS FOR   | R 2023-2024 |               | RESULTS FOR 2023-2024 |                         |                         |                                                    |
| QUARTER       | NEW CLUB GOAL | NEW CLUBS   | DROPPED CLUBS | QUARTER               | IBER GROWTH NET<br>GOAL | MEMBER GROWTH<br>ACTUAL | DROPPED MEMBERS<br>ACTUAL (including<br>transfers) |
| JULY/AUG/SEPT | 3             | 0           | 1             | JULY/AUG/SEPT         | 5                       | 0                       | 41                                                 |
| OCT/NOV/DEC   | 0             | 0           | 0             | OCT/NOV/DEC           | 0                       | 0                       | 0                                                  |
| JAN/FEB/MAR   | 3             | 0           | 0             | JAN/FEB/MAR           | 2                       | 0                       | 0                                                  |
| APR/MAY/JUNE  | 0             | 0           | 0             | APR/MAY/JUNE          | 0                       | 0                       | 0                                                  |